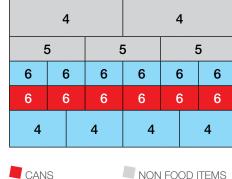

LAYOUT

## **TEMPERATURE MANAGEMENT**

- Possibility to set up to 4 temperature areas inside the machine
- Possibility to have a food area in both cells
- Maximum number of food trays per cell: 5
- Possibility to set a full C&B layout in both cells