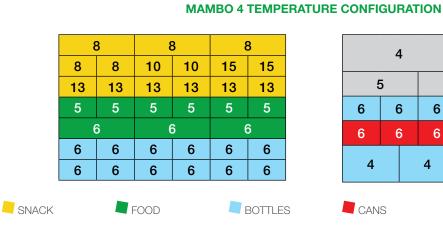

## **TEMPERATURE MANAGEMENT**

- Possibility to set up to 4 temperature areas inside the machine
- Possibility to have a food area in both cells
- Maximum number of food trays per cell: 5
- Possibility to set a full C&B layout in both cells