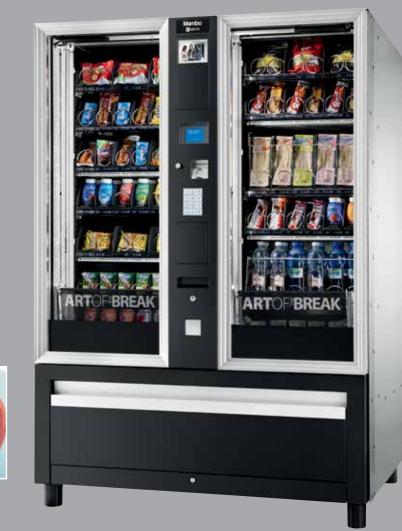

#### **MAMBO**

The result of N&W's continuous research for solutions in line with the needs of the dynamic vending market is here for all to see - in Mambo. Mambo is perfect for semi-public locations, because it combines, in one machine, the two 'must-haves' in this sector - robustness and the capacity to deliver a large number of products without packaging constraints.

Mambo is stunning with its two windows and the central interface that allows you to customise the offer and manage the configurations of the two cells easily. Mambo is set to become a blockbuster in the semi-public sector.

# **DESIGN AND USER INTERFACE**

- Two cells lit by LED lighting
- New central user interface which manages both cells
- Graphic display 128 x 64 pixel
- Metal numeric keyboard
- Anti-vandalism coin introduction
- Trays with ETL system (electronic tray labels) • Possibility to install a graphic screen in the user interface area
- Wide delivery bin