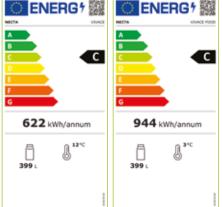

- C class according to EN 50597 scale.
- Perfect insulation of the cabinet.
- Cooling unit with R290 gas.
- High energy efficieny and dramatic decrease of pull down time.
- Vivace can manage up to three temperatures inside the cell or can be set with a 100% Food or Ambient layouts.

**Energy consumption** labels

necta.evocagroup.com

**EVOCA SPA** Via Roma 24, 24030 Valbrembo (BG) Italia Tel. +39 035 606111 - Fax +39 035 606519

. . . . . . . .