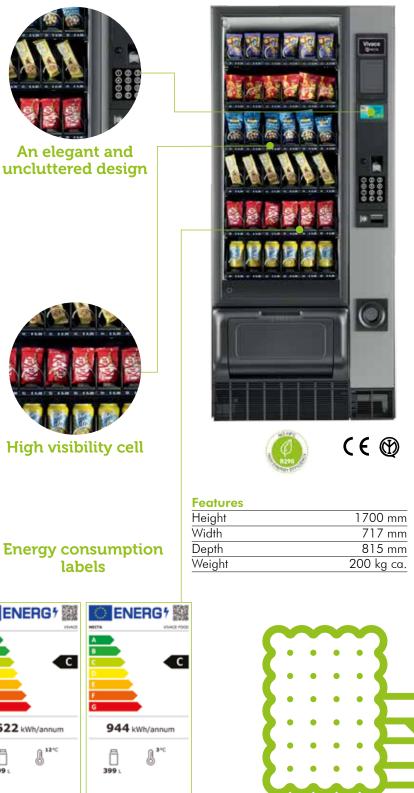

## **Design and user interface**

- Essential design easy to fit in any location.
- Capacitive keyboard and TFT display 4,3" capable to feature spot, adv and nutritional facts.
- LED lighting of the white cell for enhanced visibility of the displayed products (+ 35% luminosity).

- Up to 6 trays which can be easily moved thanks to Vertical Flex (V-Flex) system.
- The space inside the cell is optimized; the enhanced distance between trays and glass window allows the dispensing of products with non standard packaging, such as salads and ready to go meals
- Delivery bin with wider opening
- Enhanced ETL trays.

- C class according to EN 50597 scale.
- Perfect insulation of the cabinet.
- Cooling unit with R290 gas.
- High energy efficieny and dramatic decrease of pull down time.
- Vivace can manage up to three temperatures inside the cell or can be set with a 100% Food or Ambient layouts.